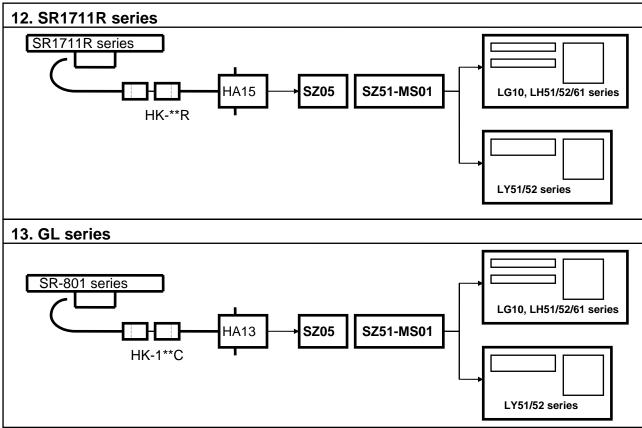

## Magnescale

**Connection of New Scale and Display Units** 

- 1. GB-A series (SR128 + CH01)
- 2. SR128/127 series
- 3. <u>SR118 series</u>

**Connection of Previous Types Scales and New Display Units** 

- 4. GB(SR108)/SR107 series
- 5. GF/GM/GS series
- 6. <u>SR50/30/10 series</u>
- 7. GF-R series
- 8. SR50-R series
- 9. GP series
- 10. <u>SR-1711 series</u>
- 11. GP-R series
- 12. <u>SR-1711R</u>
- 13. GL series
- 14. SR-801 series
- 15. SR-801R series
- 16. MSS-101 series