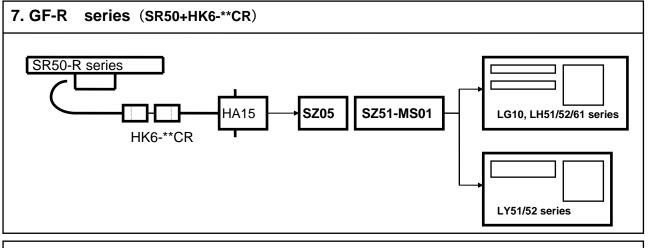

Previous Types of Scales & Display Units

## Magnescale

**Connection of New Scale and Display Units** 

- 1. GB-A series (SR128 + CH01)
- 2. SR128/127 series
- 3. <u>SR118 series</u>

**Connection of Previous Types Scales and New Display Units** 

- 4. GB(SR108)/SR107 series
- 5. GF/GM/GS series
- 6. <u>SR50/30/10 series</u>
- 7. GF-R series
- 8. SR50-R series
- 9. GP series
- 10. <u>SR-1711 series</u>
- 11. GP-R series
- 12. <u>SR-1711R</u>
- 13. GL series
- 14. SR-801 series
- 15. SR-801R series
- 16. MSS-101 series

## Digiruler

**Connection of New Reading Head and Display Units** 

17. PL20B series

**Connection of Previous Type Reading Head and New Display Units** 

- 18. PL20A/PH50A/PH60A series
- 19. PL20/PH50/PH60 series

## Others

- 20. GA-A series
- 21. GA series