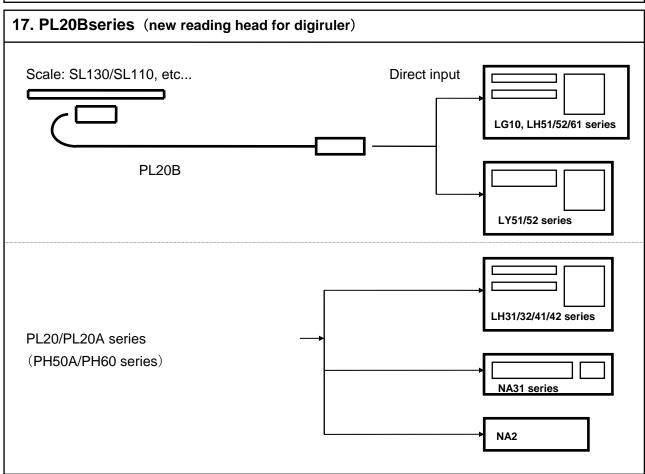

Scales & Display Units

## Magnescale

**Connection of New Scale and Display Units** 

- 1. GB-A series (SR128 + CH01)
- 2. SR128/127 series
- 3. <u>SR118 series</u>

**Connection of Previous Types Scales and New Display Units** 

- 4. GB(SR108)/SR107 series
- 5. GF/GM/GS series
- 6. <u>SR50/30/10 series</u>
- 7. GF-R series
- 8. SR50-R series
- 9. GP series
- 10. <u>SR-1711 series</u>
- 11. GP-R series
- 12. <u>SR-1711R</u>
- 13. GL series
- 14. SR-801 series
- 15. SR-801R series
- 16. MSS-101 series

## Digiruler

**Connection of New Reading Head and Display Units** 

17. PL20B series

**Connection of Previous Type Reading Head and New Display Units** 

- 18. PL20A/PH50A/PH60A series
- 19. PL20/PH50/PH60 series

## Others

- 20. GA-A series
- 21. GA series