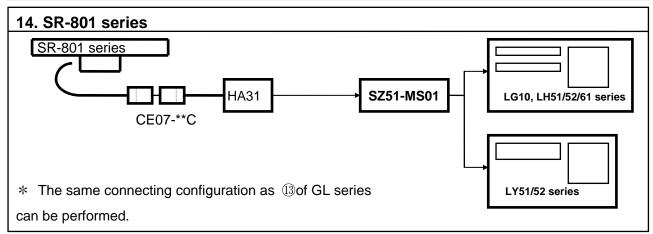

es of Scales & Display Units

## Magnescale

**Connection of New Scale and Display Units** 

- 1. GB-A series (SR128 + CH01)
- 2. SR128/127 series
- 3. <u>SR118 series</u>

**Connection of Previous Types Scales and New Display Units** 

- 4. GB(SR108)/SR107 series
- 5. GF/GM/GS series
- 6. <u>SR50/30/10 series</u>
- 7. GF-R series
- 8. SR50-R series
- 9. GP series
- 10. <u>SR-1711 series</u>
- 11. GP-R series
- 12. <u>SR-1711R</u>
- 13. GL series
- 14. SR-801 series
- 15. SR-801R series
- 16. MSS-101 series

## Digiruler

**Connection of New Reading Head and Display Units** 

17. PL20B series

**Connection of Previous Type Reading Head and New Display Units** 

- 18. PL20A/PH50A/PH60A series
- 19. PL20/PH50/PH60 series

## Others

- 20. GA-A series
- 21. GA series