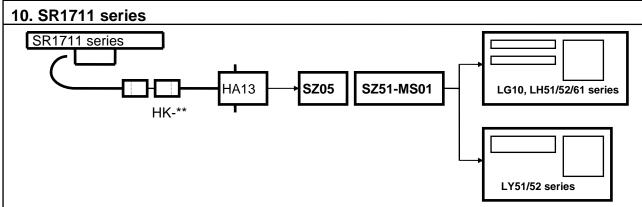

## Magnescale

**Connection of New Scale and Display Units** 

- 1. GB-A series (SR128 + CH01)
- 2. SR128/127 series
- 3. <u>SR118 series</u>

**Connection of Previous Types Scales and New Display Units** 

- 4. GB(SR108)/SR107 series
- 5. GF/GM/GS series
- 6. <u>SR50/30/10 series</u>
- 7. GF-R series
- 8. SR50-R series
- 9. GP series
- 10. <u>SR-1711 series</u>
- 11. GP-R series
- 12. <u>SR-1711R</u>
- 13. GL series
- 14. SR-801 series
- 15. SR-801R series
- 16. MSS-101 series