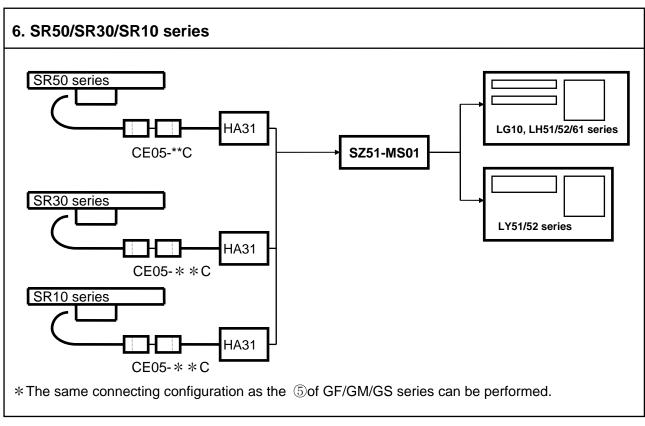

d Previous Types of Scales & Display Units

## Magnescale

**Connection of New Scale and Display Units** 

- 1. GB-A series (SR128 + CH01)
- 2. SR128/127 series
- 3. <u>SR118 series</u>

**Connection of Previous Types Scales and New Display Units** 

- 4. GB(SR108)/SR107 series
- 5. GF/GM/GS series
- 6. <u>SR50/30/10 series</u>
- 7. GF-R series
- 8. SR50-R series
- 9. GP series
- 10. <u>SR-1711 series</u>
- 11. GP-R series
- 12. <u>SR-1711R</u>
- 13. GL series
- 14. SR-801 series
- 15. SR-801R series
- 16. MSS-101 series

## Digiruler

**Connection of New Reading Head and Display Units** 

17. PL20B series

**Connection of Previous Type Reading Head and New Display Units** 

- 18. PL20A/PH50A/PH60A series
- 19. PL20/PH50/PH60 series

## Others

- 20. GA-A series
- 21. GA series