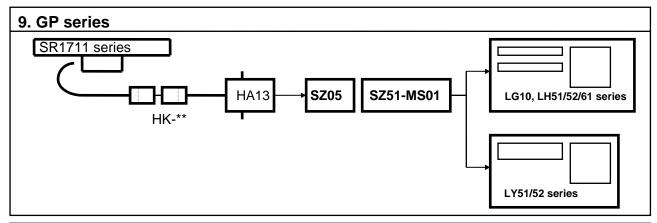

## Magnescale

**Connection of New Scale and Display Units** 

- 1. GB-A series (SR128 + CH01)
- 2. SR128/127 series
- 3. <u>SR118 series</u>

**Connection of Previous Types Scales and New Display Units** 

- 4. GB(SR108)/SR107 series
- 5. GF/GM/GS series
- 6. <u>SR50/30/10 series</u>
- 7. GF-R series
- 8. SR50-R series
- 9. GP series
- 10. <u>SR-1711 series</u>
- 11. GP-R series
- 12. <u>SR-1711R</u>
- 13. GL series
- 14. SR-801 series
- 15. SR-801R series
- 16. MSS-101 series