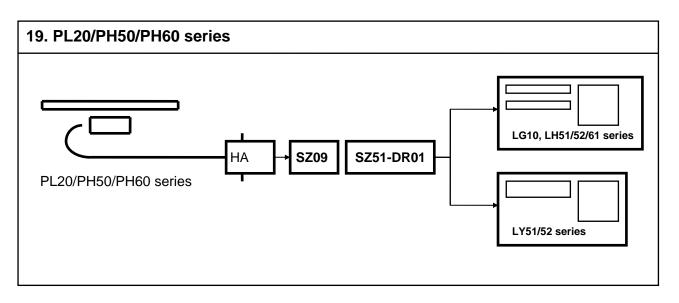

## Digiruler

**Connection of New Reading Head and Display Units** 

17. PL20B series

**Connection of Previous Type Reading Head and New Display Units** 

- 18. PL20A/PH50A/PH60A series
- 19. PL20/PH50/PH60 series