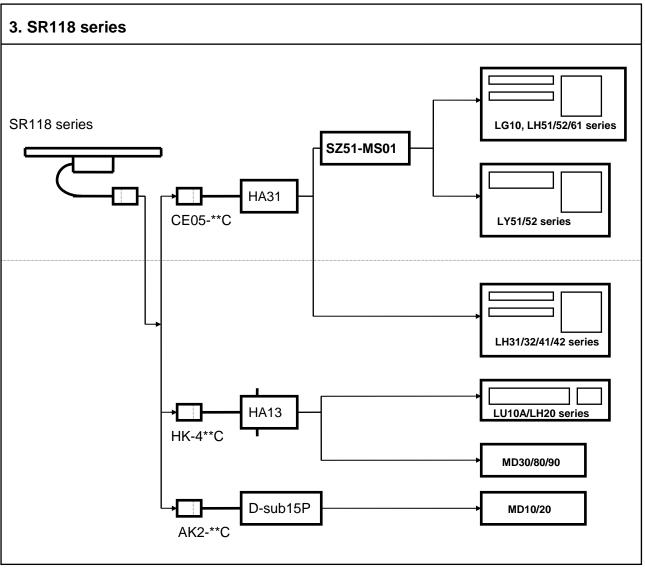

## Magnescale

**Connection of New Scale and Display Units** 

- 1. GB-A series (SR128 + CH01)
- 2. SR128/127 series
- 3. <u>SR118 series</u>

**Connection of Previous Types Scales and New Display Units** 

- 4. GB(SR108)/SR107 series
- 5. GF/GM/GS series
- 6. <u>SR50/30/10 series</u>
- 7. GF-R series
- 8. SR50-R series
- 9. GP series
- 10. <u>SR-1711 series</u>
- 11. GP-R series
- 12. <u>SR-1711R</u>
- 13. GL series
- 14. SR-801 series
- 15. SR-801R series
- 16. MSS-101 series