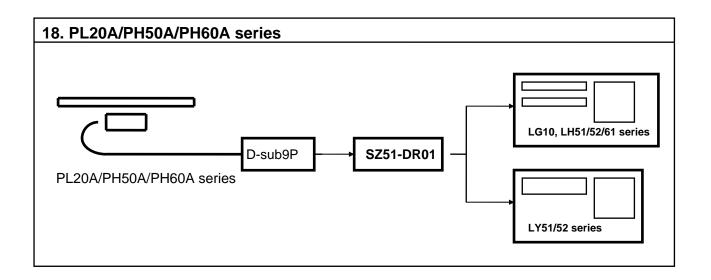

## Digiruler

**Connection of New Reading Head and Display Units** 

17. PL20B series

**Connection of Previous Type Reading Head and New Display Units** 

- 18. PL20A/PH50A/PH60A series
- 19. PL20/PH50/PH60 series