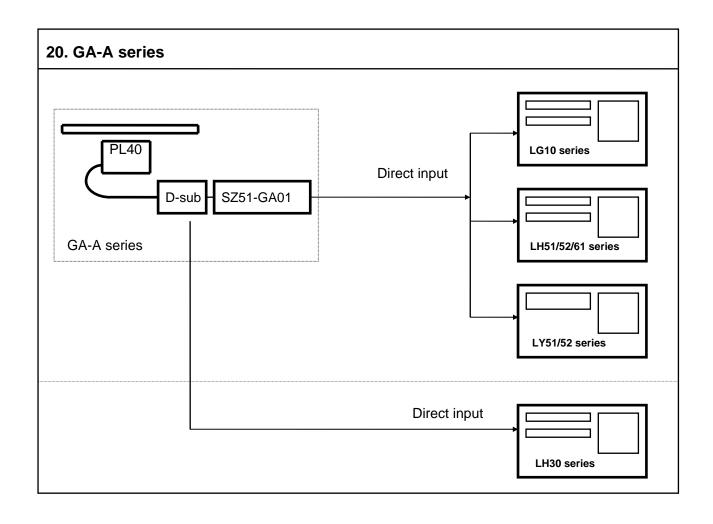

& Display Units

## Magnescale

**Connection of New Scale and Display Units** 

- 1. GB-A series (SR128 + CH01)
- 2. SR128/127 series
- 3. <u>SR118 series</u>

**Connection of Previous Types Scales and New Display Units** 

- 4. GB(SR108)/SR107 series
- 5. GF/GM/GS series
- 6. <u>SR50/30/10 series</u>
- 7. GF-R series
- 8. SR50-R series
- 9. GP series
- 10. <u>SR-1711 series</u>
- 11. GP-R series
- 12. <u>SR-1711R</u>
- 13. GL series
- 14. SR-801 series
- 15. SR-801R series
- 16. MSS-101 series

## Digiruler

**Connection of New Reading Head and Display Units** 

17. PL20B series

**Connection of Previous Type Reading Head and New Display Units** 

- 18. PL20A/PH50A/PH60A series
- 19. PL20/PH50/PH60 series

## Others

- 20. GA-A series
- 21. GA series