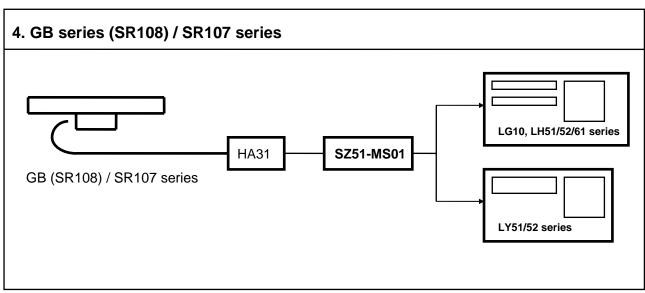

## Magnescale

**Connection of New Scale and Display Units** 

- 1. GB-A series (SR128 + CH01)
- 2. SR128/127 series
- 3. <u>SR118 series</u>

**Connection of Previous Types Scales and New Display Units** 

- 4. GB(SR108)/SR107 series
- 5. GF/GM/GS series
- 6. <u>SR50/30/10 series</u>
- 7. GF-R series
- 8. SR50-R series
- 9. GP series
- 10. <u>SR-1711 series</u>
- 11. GP-R series
- 12. <u>SR-1711R</u>
- 13. GL series
- 14. SR-801 series
- 15. SR-801R series
- 16. MSS-101 series