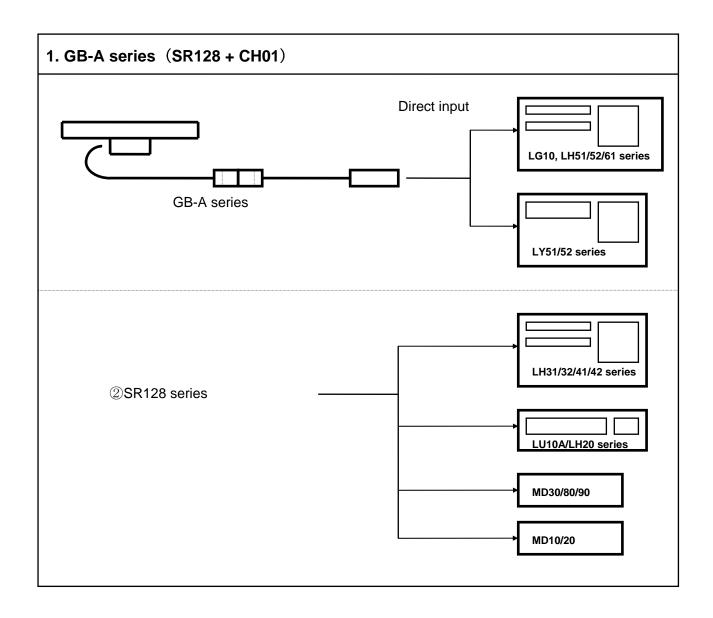

## Magnescale

**Connection of New Scale and Display Units** 

- 1. GB-A series (SR128 + CH01)
- 2. SR128/127 series
- 3. <u>SR118 series</u>

**Connection of Previous Types Scales and New Display Units** 

- 4. GB(SR108)/SR107 series
- 5. GF/GM/GS series
- 6. <u>SR50/30/10 series</u>
- 7. GF-R series
- 8. SR50-R series
- 9. GP series
- 10. <u>SR-1711 series</u>
- 11. GP-R series
- 12. <u>SR-1711R</u>
- 13. GL series
- 14. SR-801 series
- 15. SR-801R series
- 16. MSS-101 series