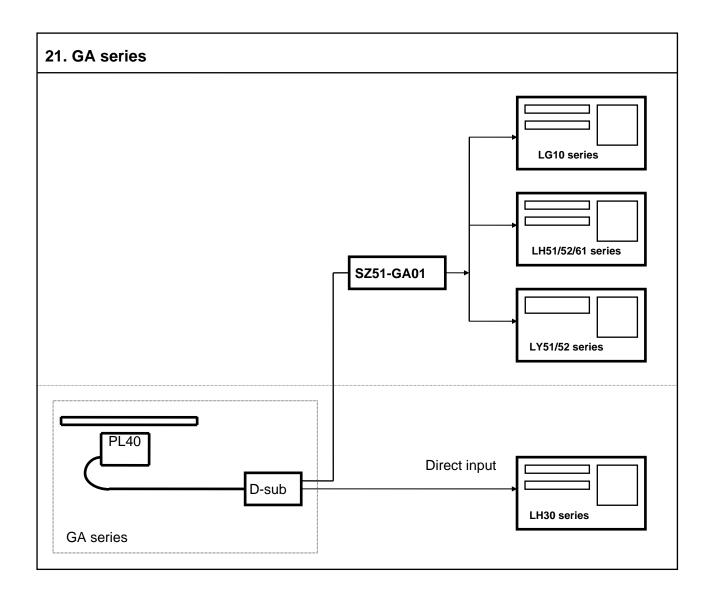

Display Units

## Magnescale

**Connection of New Scale and Display Units** 

- 1. GB-A series (SR128 + CH01)
- 2. SR128/127 series
- 3. <u>SR118 series</u>

**Connection of Previous Types Scales and New Display Units** 

- 4. GB(SR108)/SR107 series
- 5. GF/GM/GS series
- 6. <u>SR50/30/10 series</u>
- 7. GF-R series
- 8. SR50-R series
- 9. GP series
- 10. <u>SR-1711 series</u>
- 11. GP-R series
- 12. <u>SR-1711R</u>
- 13. GL series
- 14. SR-801 series
- 15. SR-801R series
- 16. MSS-101 series

## Digiruler

**Connection of New Reading Head and Display Units** 

17. PL20B series

**Connection of Previous Type Reading Head and New Display Units** 

- 18. PL20A/PH50A/PH60A series
- 19. PL20/PH50/PH60 series

## Others

- 20. GA-A series
- 21. GA series