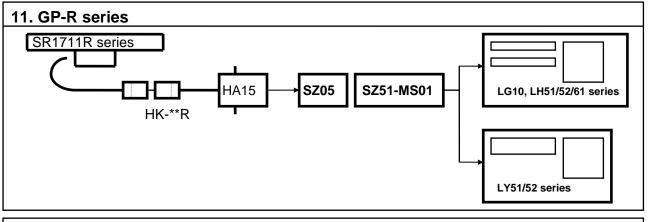

## Magnescale

**Connection of New Scale and Display Units** 

- 1. GB-A series (SR128 + CH01)
- 2. SR128/127 series
- 3. <u>SR118 series</u>

**Connection of Previous Types Scales and New Display Units** 

- 4. GB(SR108)/SR107 series
- 5. GF/GM/GS series
- 6. <u>SR50/30/10 series</u>
- 7. GF-R series
- 8. SR50-R series
- 9. GP series
- 10. <u>SR-1711 series</u>
- 11. GP-R series
- 12. <u>SR-1711R</u>
- 13. GL series
- 14. SR-801 series
- 15. SR-801R series
- 16. MSS-101 series