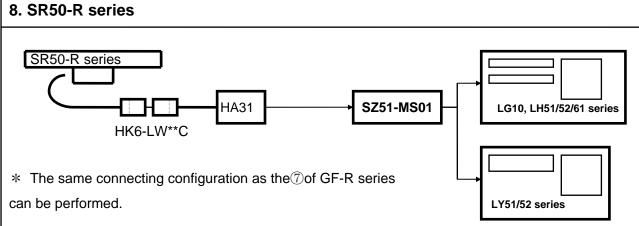

evious Types of Scales & Display Units

## Magnescale

**Connection of New Scale and Display Units** 

- 1. GB-A series (SR128 + CH01)
- 2. SR128/127 series
- 3. <u>SR118 series</u>

**Connection of Previous Types Scales and New Display Units** 

- 4. GB(SR108)/SR107 series
- 5. GF/GM/GS series
- 6. <u>SR50/30/10 series</u>
- 7. GF-R series
- 8. SR50-R series
- 9. GP series
- 10. <u>SR-1711 series</u>
- 11. GP-R series
- 12. <u>SR-1711R</u>
- 13. GL series
- 14. SR-801 series
- 15. SR-801R series
- 16. MSS-101 series

## Digiruler

**Connection of New Reading Head and Display Units** 

17. PL20B series

**Connection of Previous Type Reading Head and New Display Units** 

- 18. PL20A/PH50A/PH60A series
- 19. PL20/PH50/PH60 series

## Others

- 20. GA-A series
- 21. GA series