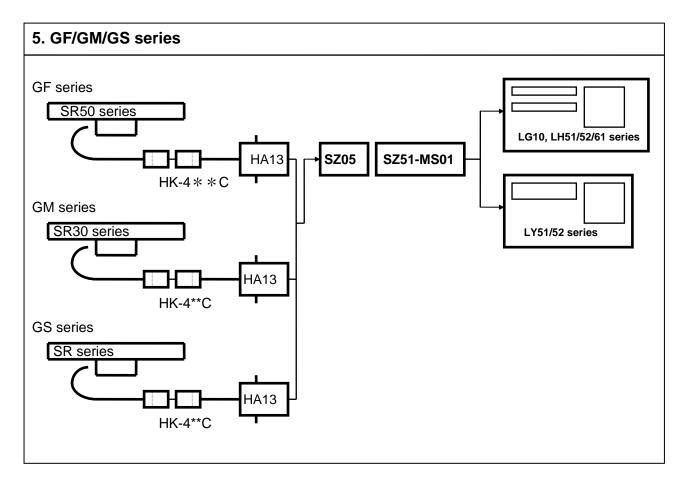

and Previous Types of Scales & Display Units

## Magnescale

**Connection of New Scale and Display Units** 

- 1. GB-A series (SR128 + CH01)
- 2. SR128/127 series
- 3. <u>SR118 series</u>

**Connection of Previous Types Scales and New Display Units** 

- 4. GB(SR108)/SR107 series
- 5. GF/GM/GS series
- 6. <u>SR50/30/10 series</u>
- 7. GF-R series
- 8. SR50-R series
- 9. GP series
- 10. <u>SR-1711 series</u>
- 11. GP-R series
- 12. <u>SR-1711R</u>
- 13. GL series
- 14. SR-801 series
- 15. SR-801R series
- 16. MSS-101 series

## Digiruler

**Connection of New Reading Head and Display Units** 

17. PL20B series

**Connection of Previous Type Reading Head and New Display Units** 

- 18. PL20A/PH50A/PH60A series
- 19. PL20/PH50/PH60 series

## Others

- 20. GA-A series
- 21. GA series