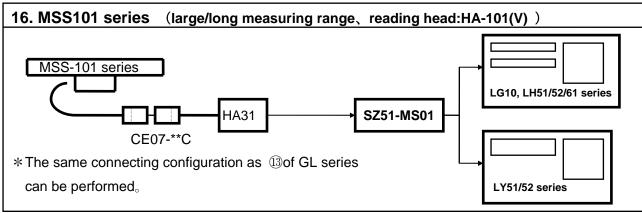

f Scales & Display Units

## Magnescale

**Connection of New Scale and Display Units** 

- 1. GB-A series (SR128 + CH01)
- 2. SR128/127 series
- 3. <u>SR118 series</u>

**Connection of Previous Types Scales and New Display Units** 

- 4. GB(SR108)/SR107 series
- 5. GF/GM/GS series
- 6. <u>SR50/30/10 series</u>
- 7. GF-R series
- 8. SR50-R series
- 9. GP series
- 10. <u>SR-1711 series</u>
- 11. GP-R series
- 12. <u>SR-1711R</u>
- 13. GL series
- 14. SR-801 series
- 15. SR-801R series
- 16. MSS-101 series

## Digiruler

**Connection of New Reading Head and Display Units** 

17. PL20B series

**Connection of Previous Type Reading Head and New Display Units** 

- 18. PL20A/PH50A/PH60A series
- 19. PL20/PH50/PH60 series

## Others

- 20. GA-A series
- 21. GA series