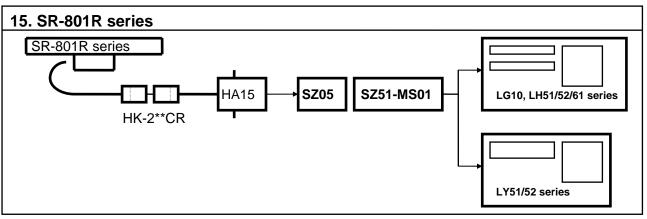

of Scales & Display Units

## Magnescale

**Connection of New Scale and Display Units** 

- 1. GB-A series (SR128 + CH01)
- 2. SR128/127 series
- 3. <u>SR118 series</u>

**Connection of Previous Types Scales and New Display Units** 

- 4. GB(SR108)/SR107 series
- 5. GF/GM/GS series
- 6. <u>SR50/30/10 series</u>
- 7. GF-R series
- 8. SR50-R series
- 9. GP series
- 10. <u>SR-1711 series</u>
- 11. GP-R series
- 12. <u>SR-1711R</u>
- 13. GL series
- 14. SR-801 series
- 15. SR-801R series
- 16. MSS-101 series

## Digiruler

**Connection of New Reading Head and Display Units** 

17. PL20B series

**Connection of Previous Type Reading Head and New Display Units** 

- 18. PL20A/PH50A/PH60A series
- 19. PL20/PH50/PH60 series

## Others

- 20. GA-A series
- 21. GA series