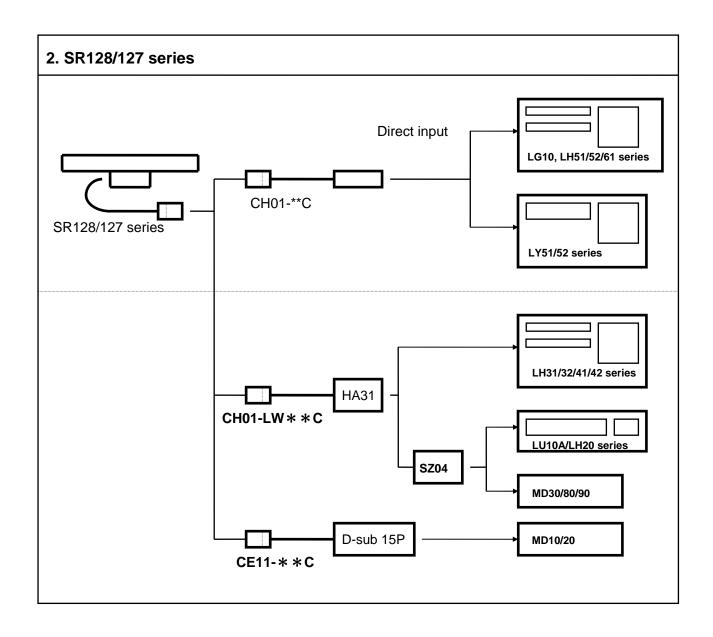

## Magnescale

**Connection of New Scale and Display Units** 

- 1. GB-A series (SR128 + CH01)
- 2. SR128/127 series
- 3. <u>SR118 series</u>

**Connection of Previous Types Scales and New Display Units** 

- 4. GB(SR108)/SR107 series
- 5. GF/GM/GS series
- 6. <u>SR50/30/10 series</u>
- 7. GF-R series
- 8. SR50-R series
- 9. GP series
- 10. <u>SR-1711 series</u>
- 11. GP-R series
- 12. <u>SR-1711R</u>
- 13. GL series
- 14. SR-801 series
- 15. SR-801R series
- 16. MSS-101 series